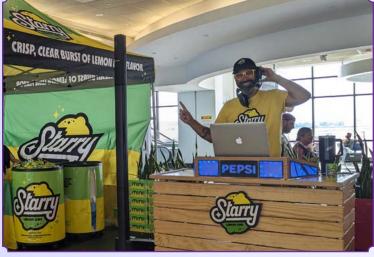

## DJ / MUSIC / MC

With over 100,000 songs in our catalog, MMI can customize your event playlist to include your favorite artists and genres. We use our commercial PA equipped with a microphone for outdoor and large events. We also have small Pepsi branded bluetooth speakers, perfect for in-store sampling events.

Our experienced staff is comfortable on the mic and can happily entertain your crowd if you require a DJ and/or Master of Ceremonies.

MMI can also book live music for your event, so whether you want a cover band for your festival or a specific music style to perfectly accent your party, let us find the band that is right for you.