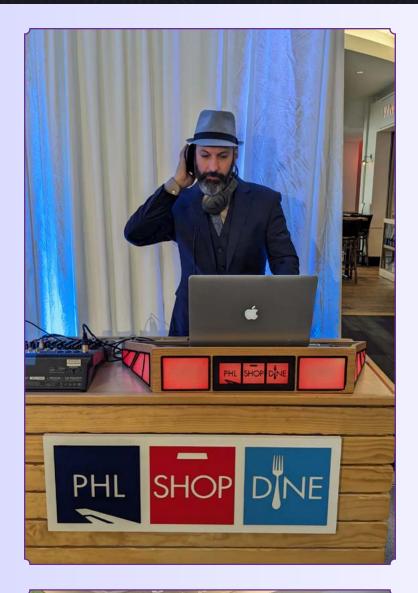

## DJ / MUSIC / MC

With over 100,000 songs in our catalog, MMI can customize your event playlist to include your favorite artists and genres. We use our commercial PA equipped with a microphone for outdoor and large events. We also have small Pepsi branded bluetooth speakers, perfect for in-store sampling events.

Our experienced staff is comfortable on the mic and can happily entertain your crowd if you require a DJ and/or Master of Ceremonies.

MMI can also book live music for your event, so whether you want a cover band for your festival or a specific music style to perfectly accent your party, let us find the band that is right for you.