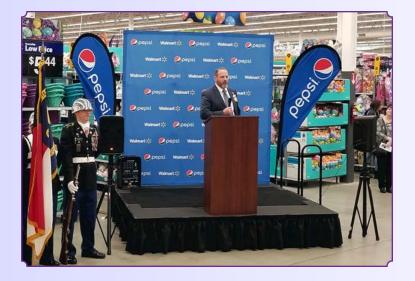

## STAGE EVENT PACKAGE

Do you have a grand opening, graduation ceremony, or festival? Let our Stage Event Package lift you up off of the ground for higher visibility at your event. This asset also works great for music, public speakers, and meet-and-greets.

This Stage Event Package features a podium, skirting, stairs, microphone, and public address system. Flags and backdrops can be added as well to enhance the branding. The stage can be expanded to any size for larger-scale events.

## Event Assets Includes :

- 9' x 6' stage
- additional 9' x 3' sections are available at incremental cost

## Asset Event Space Needs :

- minimum 9'W x 6'L space
- within 100' of power
- Indoor Outdoor \*weather dependent