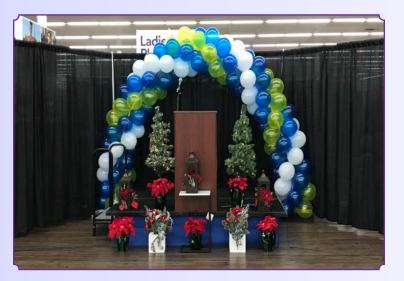

## STAGE EVENT PACKAGE

Do you have a grand opening, graduation ceremony, or festival? Let our Stage Event Package lift you up off of the ground for higher visibility at your event. This asset also works great for music, public speakers, and meet-and-greets.

This Stage Event Package features a podium, skirting, stairs, microphone, and public address system. Flags and backdrops can be added as well to enhance the branding. The stage can be expanded to any size for larger-scale events.

## Event Assets Includes :

- 9' x 6' stage
- additional 9' x 3' sections are available at incremental cost

## Asset Event Space Needs :

- minimum 9'W x 6'L space
- within 100' of power
- Indoor Outdoor \*weather dependent