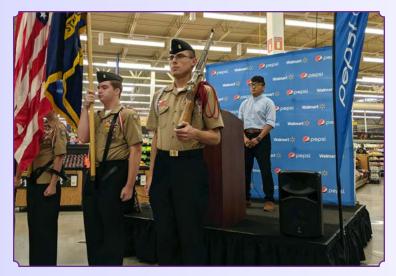

## STAGE EVENT PACKAGE

Do you have a grand opening, graduation ceremony, or festival? Let our Stage Event Package lift you up off of the ground for higher visibility at your event. This asset also works great for music, public speakers, and meet-and-greets.

This Stage Event Package features a podium, skirting, stairs, microphone, and public address system. Flags and backdrops can be added as well to enhance the branding. The stage can be expanded to any size for larger-scale events.

## Event Assets Includes :

- 9' x 6' stage
- additional 9' x 3' sections are available at incremental cost

## Asset Event Space Needs :

- minimum 9'W x 6'L space
- within 100' of power
- Indoor Outdoor \*weather dependent