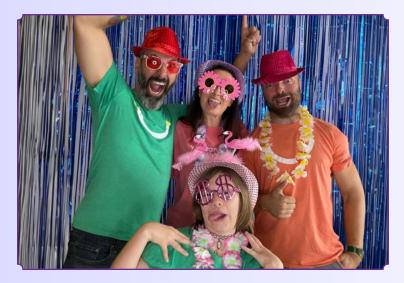

## PROP PHOTO SHOOT

Time to have some fun with the prop photo shoot. Pick your hat, accessories, balls, or printed messages to add to your shot. We have done these shoots for Basketball games, Super Bowl, College Events, Airports, and Concerts, so we have plenty of fun props that would make a prop comic jealous. Let us know the theme of your party, so we are sure to have the best props on hand for your special night!

## Current Available Branding:

Backdrops

Pepsi, Pepsi Zero Sugar, Starry, Bubly, Mtn Dew, Mtn Dew Zero Sugar, Mtn Dew Kickstart, Mtn Dew Major Melon, Mtn Dew Spark, Gatorade, Aquafina, Rockstar, Lipton Sparkling, Brisk, LIFEWTR, Pepsi Real Sugar Frito Lay