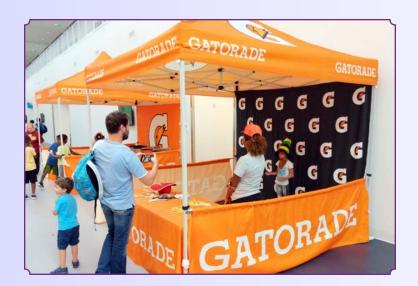

## PROP PHOTO SHOOT

Time to have some fun with the prop photo shoot. Pick your hat, accessories, balls, or printed messages to add to your shot. We have done these shoots for Basketball games, Super Bowl, College Events, Airports, and Concerts, so we have plenty of fun props that would make a prop comic jealous. Let us know the theme of your party, so we are sure to have the best props on hand for your special night!